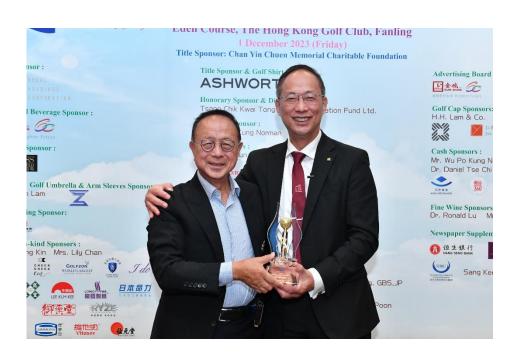

# 20-year Supporter of HKBU Golf Days Dr. Ronald Lu, Co-Chairman of the event's Organising Committee